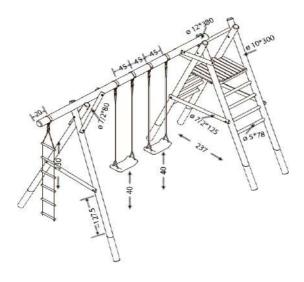

## PLAYING COMPLEXES

The playing complex with 2 swings and a slide will gift your child lively impressions. It is made of impregnated palisades 10, 12 cm in diameter and mounted on a flat plants-free surface in accordance with the scheme of assembly. The complex is intended for children over 3 years old. It comprises a frame with 2 ladders 72 cm wide, 2 plastic swings, a plastic slide, fixings, a rope and a rope ladder with 5 horizontal bars.

| code              | product dimensions, cm |           |            |           |            |
|-------------------|------------------------|-----------|------------|-----------|------------|
|                   | Ø                      |           |            |           |            |
|                   | post                   | cross bar | length (L) | width (W) | height (H) |
| PD 10-450\230^195 | 10                     | 12        | 450        | 200       | 230        |