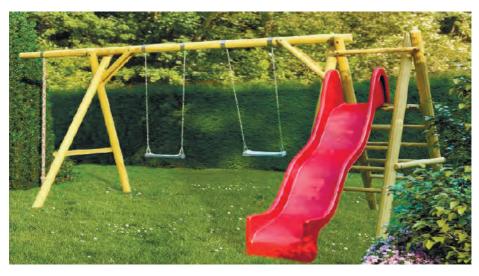

## PLAYING COMPLEXES

The playing complex with 2 swings and a slide will gift your child lively impressions. It is made of impregnated palisades 10, 12 cm in diameter and mounted on a flat plants-free surface in accordance with the scheme of assembly. The complex is intended for children over 3 years old. It comprises a frame with 2 ladders 72 cm wide, 2 plastic swings, a plastic slide, fixings, a rope and a rope ladder with 5 horizontal bars.